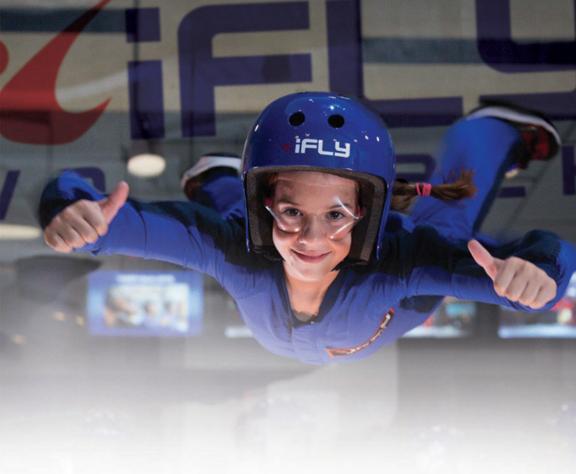

#### 

The no-strings attached skydiving experience.

2412 Pacific Ave. (757) 754-4359 www.iFLYvabeach.com

# iFLY Va Beach

iFLY is an indoor skydiving experience that creates true free fall conditions, just like skydiving, without having to jump out of an airplane. iFLY's vertical wind tunnel generates 1400 horse power from 4 powerful fans, creating a wall-to-wall cushion of air on which you can safely float. There's no parachute, no jumping, and nothing attaching you to planet Earth. It's just you and the air, and it's the most incredible adrenaline rush.

#### No experience is necessary.

Just about anyone can fly, including those with physical disabilities. Children as young as three and adults as young as 103 have flown with us. iFly offers group rates for 8 or more as well as Student, Senior Citizen, Military and First Responder discounts.