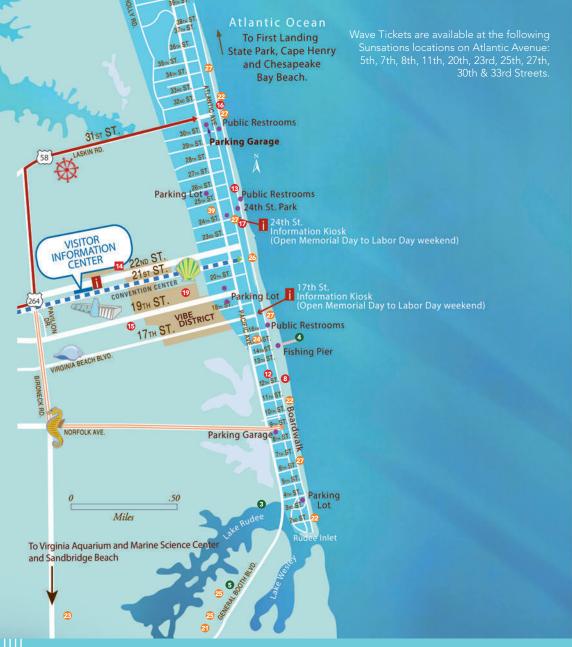

# RUDEEINLET

A favorite destination for those who love the water, Rudee Inlet is home to charter boats, sight-seeing cruises, wildlife observation tours and sporting craft launching on a daily basis. This harbor on the southern end of the Resort Area is lined with restaurants serving fresh local seafood and great spots for enjoying the view. www.visitrudeeinlet.com

#### 17TH STREET SURF SHOP ®

(757) 422-6105

\$

#### SETH BROUDY'S SCHOOL OF SURF @

(757) 286-7384 www.sethbroudyschoolofsurf.com

## SURF & ADVENTURE COMPANY (5)

(757) 721-6120 www.surfandadventure.com

#### WAVE RIDING VEHICLES ®

(757) 422-8823 www.waveridingvehicles.com \$

#### BEACH ECO TOURS ®

3233 Pacific Ave. (757) 754 - 8382 www.beachecotours.com \$

#### RUDEE INLET JET SKI RENTALS ®

300 Winston Salem Ave. (757) 428-4614 www.virginiabeachjetski.com \$