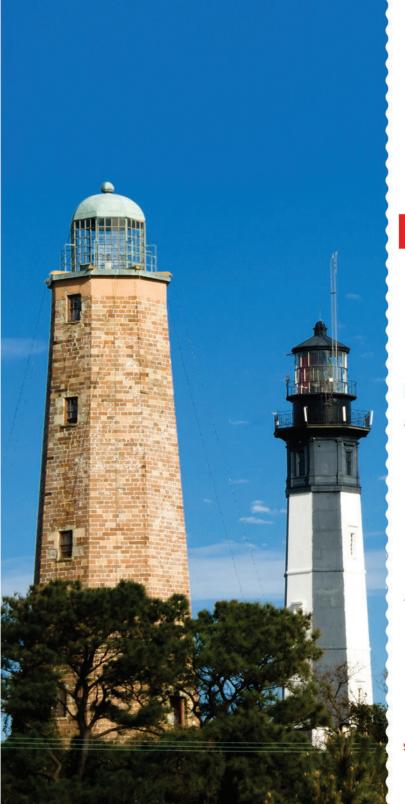

#### CAPE HENRY LIGHTHOUSES @

The oldest government-built lighthouse in America (1791). The "new" lighthouse was built in 1881 and is the tallest cast iron lighthouse in the U.S. Joint Expeditionary Base Little Creek -Fort Story.\*