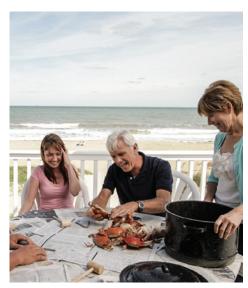

## COASTAL CUISINE

When you're at the mouth of the Chesapeake Bay, the nation's largest and most biologically diverse estuary, the culinary experience brings seafood to another level. Sure, you can have it on a platter, but don't miss the totally unique fusion of flavors that happens as local chefs join farm-fresh fruits and vegetables with fresh-caught seafood. Where net-to-table meets farm-to-table, you'll be wishing there were more than three meals a day. Mix it up with these Virginia Beach dining experiences.

Fresh catch, provided by you Local restaurants like Waterman's and Dockside will prepare your catch in a variety of ways.

Call ahead.

Paddle to Blue Pete's
Take a guided Paddle Feast tour
to kayak the waters of Back Bay to
a favorite local restaurant.

Coffee at sunrise

For the cottage set, the day begins with your favorite brew and a spectacular sunrise, and culminates with a true beach feast – steamed crabs and shrimp from a local market, enjoyed atop newspapers on a picnic table.