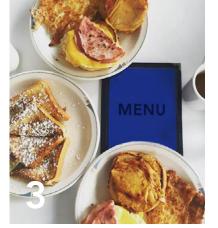

## COASTAL CUISINE

When you're at the mouth of the Chesapeake Bay, the nation's largest and most biologically diverse estuary, the culinary experience brings seafood to another level. Sure, you can have it on a platter, but don't miss the totally unique fusion of flavors that happens as local chefs join farm-fresh fruits and vegetables with fresh-caught seafood. Where net-to-table meets farm-to-table, you'll be wishing there were more than three meals a day. Mix it up with these Virginia Beach dining experiences.