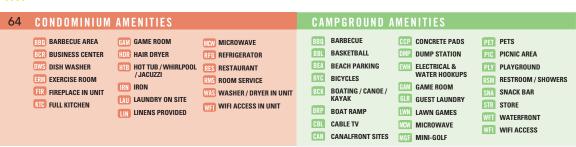

#### **CONDOMINIUMS**

Avg. Seasonal Weekly Rates

\$ = \$700 - \$1200

\$\$\$ = \$1701 - \$2200

\$\$\$\$ = \$2201+

AAA Diamond Ratings, when indicated for hotels as of November 2015 are denoted by the ♦ symbol.

#### ROOM AMENITIES

- ADJOINING ROOMS
- CABLE TV
- COFFEE IN ROOM
- FIR FIREPLACE KTC FULL KITCHEN
- HDR HAIR DRYER HTB HOT TUB/ WHIRLPOOL
  - IRN IRON MCW MICROWAVE

/JACUZZI IN ROOM

- RFG REFRIGERATOR
- RMS ROOM SERVICE
- SFE SAFE IN ROOM
- WFI WIFI ACCESS

#### HOTEL AMENITIES

- AIR AIRPORT SHUTTLE
- BBQ BARBECUE AREA BYC BICYCLES
- BUF BUFFET BREAKFAST
- BCR BUSINESS CENTER CBF CONTINENTAL
- CFF COFFEE SHOP **ERM EXERCISE ROOM**
- FIR FIRE PIT FDB FREE DAILY BREAKFAST
- **GME GAME AREA**
- KIDS PROGRAMS RES RESTAURANT

HOT TUB/ WHIRLPOOL /JACUZZI IN POOL

- SPA SPA ON SITE
- WFI WIFI ACCESS
- **GLR GUEST LAUNDRY** BREAKFAST