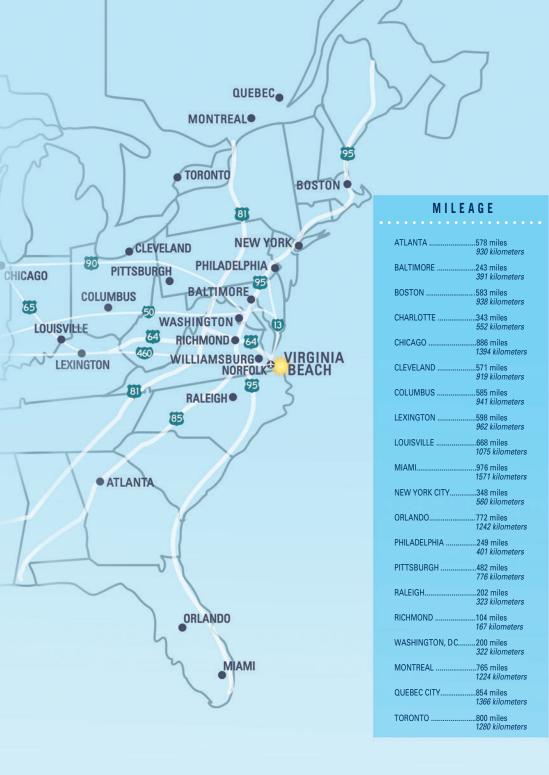

ation on local marinas, call (800) VA BEACH.

#### **AVERAGE TEMPERATURES IN VIRGINIA BEACH**

|     | AIR(HIGHS) | AIR(LOWS) | WATER     |     | AIR(HIGHS) | AIR(LOWS) | WATER     |
|-----|------------|-----------|-----------|-----|------------|-----------|-----------|
| JAN | 48°F/09°C  | 34°F/01°C | 47°F/08°C | JUL | 87°F/30°C  | 72°F/22°C | 73°F/23°C |
| FEB | 50°F/10°C  | 35°F/01°C | 48°F/09°C | AUG | 85°F/29°C  | 72°F/22°C | 76°F/24°C |
| MAR | 58°F/14°C  | 41°F/05°C | 48°F/09°C | SEP | 80°F/26°C  | 67°F/19°C | 72°F/22°C |
| APR | 67°F/19°C  | 50°F/10°C | 48°F/09°C | OCT | 70°F/21°C  | 53°F/11°C | 67°F/19°C |
| MAY | 76°F/24°C  | 59°F/15°C | 58°F/14°C | NOV | 61°F/16°C  | 46°F/07°C | 60°F/16°C |
| JUN | 82°F/28°C  | 67°F/19°C | 67°F/19°C | DEC | 52°F/11°C  | 37°F/02°C | 53°F/12°C |



#### RECREATION, SPORTS & WELLNESS First Landing State Park / Chesapeake Bay Center 2 Back Bay National Wildlife Refuge / False Cape State Park 3 Oceanfront & Bay Cruises / Offshore Sport Fishing 4 Pier Fishing - multiple locations 5 Virginia Aquarium Boat Trips **CULTURE & HERITAGE** 6 Adam Thoroughgood House 7 Edgar Cayce's A.R.E. 8 Atlantic Wildfowl Heritage Museum 9 Historic Cape Henry Lighthouse 10 Lynnhaven House 11 Francis Land House 12 Virginia Legends Walk 13 Naval Aviation Monument Park / Norwegian Lady Statue 14 Virginia Museum of Contemporary Art 15 Bill Myers Veterans Memorial 16 King Neptune 17 Old Coast Guard Station 18 Military Aviation Museum 19 Vibe District THINGS TO DO 20 Mt. Trashmore Park and Skate Park 21 Ocean Breeze Water Park 22 Playgrounds on the Beach 23 Virgi