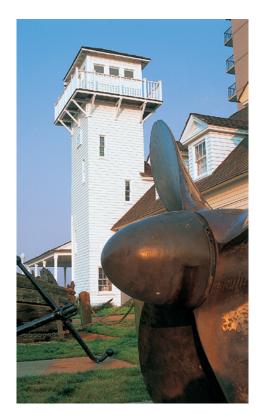

#### CAPE HENRY LIGHTHOUSES @

The oldest government-built lighthouse in America (1791). The "new" lighthouse was built in 1881 and is the tallest cast iron lighthouse in the U.S. Joint Expeditionary Base Little Creek -Fort Story.\*

(757) 422-9421 www.apva.org/capehenry