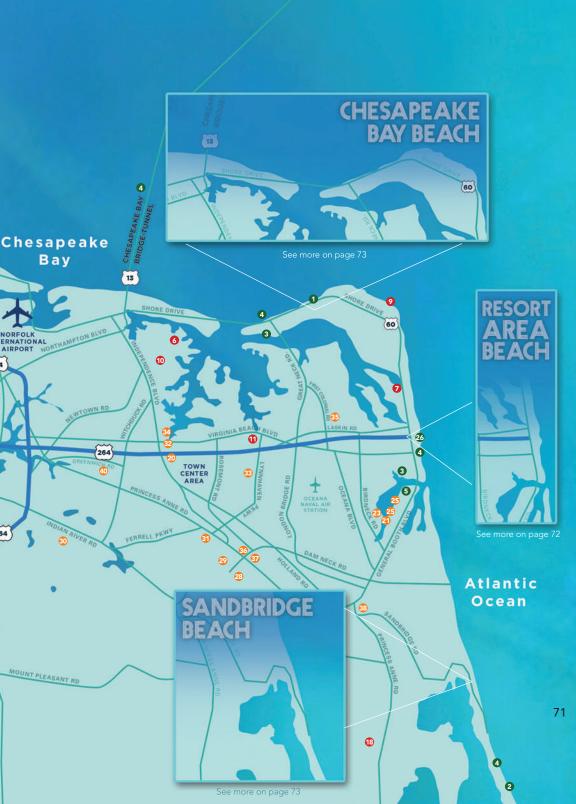

## AREA LEGEND

See map on pages 71-73 for more details.

| R | RESORT | <b>BEACH</b> |
|---|--------|--------------|
|---|--------|--------------|

- GB CHESAPEAKE BAY BEACH
- INLAND

| SANDBRIDGE | REACH |
|------------|-------|

## Resort Area

|                                         | _    |
|-----------------------------------------|------|
| 17th Street Surf Shop                   | 16   |
| A.R.E Health Center & Spa               | 19   |
| The Adventure Park at Virginia Aquarium | 12   |
| Beach Eco Tours                         | 16   |
| The Best Body Co                        | 19   |
| Capt. Jack's Pirate Ship Adventure      | 13   |
| Chesapean Outdoors                      | 14   |
| Dolphin Discovery: A Virginia Aquarium  |      |
| Sea Adventure                           | 13   |
| Fisherman's Wharf Marina                | 14   |
| Inlet Station Marina                    | 14   |
| Ocean Collections Boat Trip             | 13   |
| Ocean Eagle Kayak                       | 14   |
| Owl Creek Boat Ramp                     | 15   |
| Owl's Creek Golf Center                 | 18   |
| Owl Creek Tennis                        | 18   |
| Red Wing Lake Golf Course               | 18   |
| Rudee Inlet Jet Ski Rentals1            | 5,16 |
| Rudee Tours1                            | 3,14 |
| Seth Broudy's School of Surf            | 16   |
| Spa by the Beach                        | 19   |
| Wareing's Gym                           | 20   |
| Wave Riding Vehicles                    | 16   |
| Whales & Wildlife: A Virginia           |      |
| Aquarium Adventure                      | 13   |
| Virginia Aquarium Premium Experiences   |      |
| Virginia Beach Fishing Center           | 14   |
| Virginia Beach Fishing Pier             | 15   |
|                                         |      |
|                                         |      |

## Sandbridge Beach

| Back Bay Getaways                          | 14 |
|--------------------------------------------|----|
| Back Bay National Wildlife Refuge          | 12 |
| Eco Images                                 | 13 |
| False Cape State Park                      | 12 |
| Hell's Point Golf Course                   | 18 |
| Inlet Fitness Centers                      | 20 |
| Little Island Park Fishing Pier            | 15 |
| Surf & Adventure Company Surf Kayak Tours. | 14 |
| Surf & Adventure Company Surf Lessons      | 16 |

## G Chesapeake Bay Beach

| Bubba's Marina & The Shellfish Co    | 15 |
|--------------------------------------|----|
| Chesapeake Bay Center                | 12 |
| Dockside Seafood & Fishing Center    | 14 |
| First Landing State Park             | 12 |
| Inlet Fitness Center                 | 20 |
| Kayak Nature Tours, LTD              | 14 |
| Lighthouse Inflatables               | 15 |
| Long Bay Pointe Marina               | 14 |
| Lynnhaven Boat Ramp & Beach Facility | 15 |
| Lynnhaven Fishing Pier               | 15 |
| The Marina at Marina Shores          | 14 |
| Sea Gull Fishing Pier                | 15 |
| Tula Adventure Sports                | 16 |
|                                      |    |

### Inland

| Bow Creek Municipal Golf Course      | 18 |
|--------------------------------------|----|
| Cypress Point Golf Club              | 18 |
| Flowering Almond Spa                 | 19 |
| Heron Ridge Golf Course              | 18 |
| Honey Bee Golf Club                  | 18 |
| Hot House Yoga                       | 20 |
| Hot Yoga Studio                      | 20 |
| Jim White Fitness                    | 20 |
| Kempsville Greens Golf Course        | 18 |
| Munden Point Park                    | 15 |
| Princess Anne Athletic Complex       | 20 |
| The Signature at West Neck           | 18 |
| Stumpy Lake Golf Course              | 18 |
| Virginia Beach Field House           | 20 |
| Virginia Beach National Golf Club    | 18 |
| Virginia Beach Sportsplex            | 20 |
| Virginia Beach Tennis & Country Club |    |
| Wild River Outfitters                | 14 |
|                                      |    |